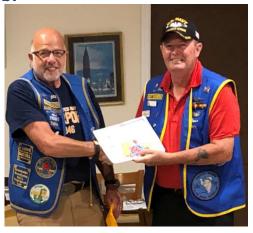

## **Induction of Barry Turano into Holland Club:**

**Meeting Minutes** 

Commander Powell inducted Base Storekepper, Barry Turano into the Holland Club and presented him with his certificates, challenge coin, patch and gold hat.

Attendees congratulated Barry for aging to the point at which he has been qualified in submarines for 50 years. Barry qualified on the *USS Corporal SS 346* in 1969.

#### **Congratulations Barry!**