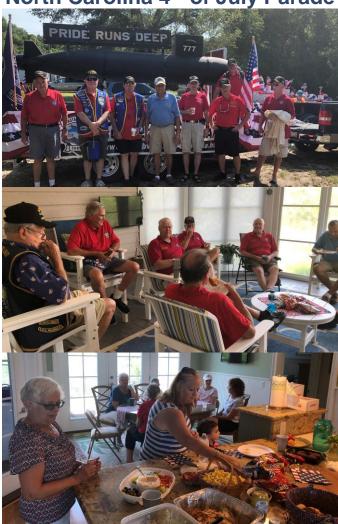

#### North Carolina 4th of July Parade

Many thanks to those that attended and to Dave and Arlene Delong for hosting the after-party!

#### **Open Floor**

A Hardy Thank You to Dave & Arlene for Hosting CCB after the 4<sup>th</sup> of July Parade! John Williamson led the attendees in thanking Dave and Arlene for so graciously hosting the 4<sup>th</sup> of July luncheon at their house in St. James after the Southport Parade. *Thank you Dave & Arlene!* 