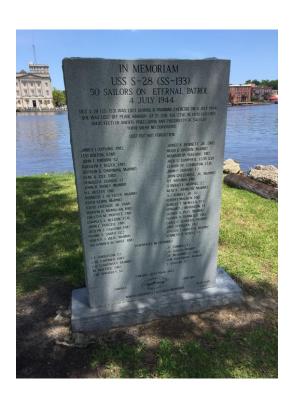

**Tolling of the Boats:** Vice Commander Kevin Kesterson, assisted by Charlie Backes, conducted the Tolling of the Boats for the boats lost in the months of July & August.